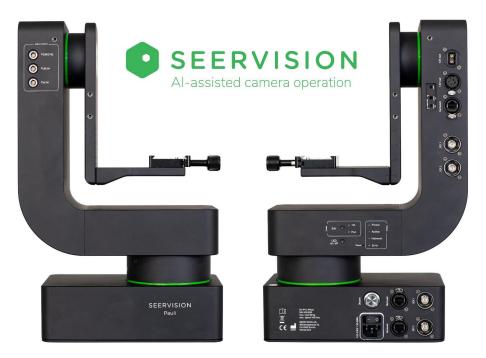

## Pauli Images

## Pauli In / Out ports

- Front LEMO connectors:
  - Fujinon lens control
  - PDMovie lens control
  - Canon lens control
- 12V Power:
  - o D-Tap
  - XLR
- Sony LANC bus
- Panasonic Remote bus
- Gigabit Ethernet:
  - 1x on moving head
  - 2x on Pauli base
- SDI:
  - o 2x 6G SDI looped to base